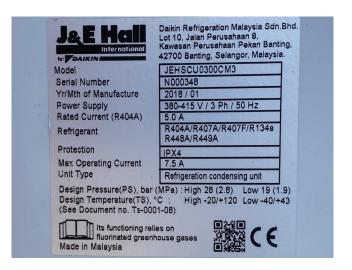

### **Specifications**

| Brand                    | Daikin          |
|--------------------------|-----------------|
| Туре                     | JEHSCU0300CM3   |
|                          | Condensing unit |
| Refrigerant              | Freon           |
| kW at -10°C/+40°C        | 4,9             |
| Pressure safety switches | ✓               |
| Hp/Lp/Op                 |                 |
| Condensing pressure      | ✓               |
| switches                 |                 |
| Liquid line filter drier | /               |
| Sight Glass              | ✓               |
| m3 / h                   | 8,6             |
| Remarks                  | Y.o.b. 2018     |
| Weight in kg.            | 74 kg           |
| Condensing Unit          | /               |
| Sizes                    | 1090x570x680 mm |
|                          | (LxWxH)         |
| Stock                    | 1               |

## Used Daikin JEHSCU0300CM3 Condensing unit

Used Daikin JEHSCU0300CM3 air cooled condensing unit on Freon. Complete with a Copeland Scroll ZB21KQE-TFD-558 hermetic scroll compressor, condensor with a Weiguang axial fan -50 Hz - 900 RPM - 0,11 kW - diameter 450 mm, liquid line filter dryer and pressure switches. The compressor has a displacement of 8,6 m<sup>3</sup>/h. \*Why choose for HOSBV? We are not only the largest used refrigeration specialist in Europe, but also, we deliver all equipment including an extensive test, warranty and an industrial cleaning. \*Optionally we can also perform a new paint job and arrange the logistics.