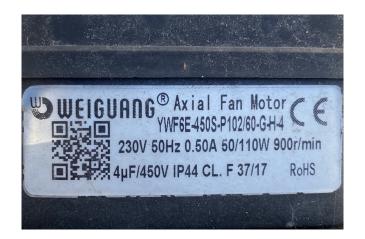

## Used Daikin JEHSCU0300CM3 Condensing unit

Used Daikin JEHSCU0300CM3 air cooled condensing unit on Freon. Complete with a Copeland Scroll ZB21KQE-TFD-558 hermetic scroll compressor, condensor with a Weiguang axial fan -50 Hz - 900 RPM - 0,11 kW - diameter 450 mm, liquid line filter dryer and pressure switches. The compressor has a displacement of 8,6 m<sup>3</sup>/h. \*Why choose for HOSBV? We are not only the largest used refrigeration specialist in Europe, but also, we deliver all equipment including an extensive test, warranty and an industrial cleaning. \*Optionally we can also perform a new paint job and arrange the logistics.