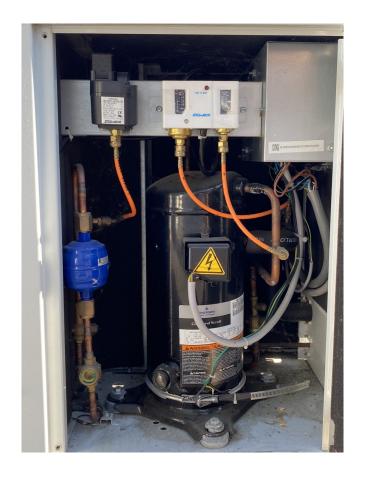

## Used Daikin JEHSCU0300CM3 Condensing unit

Used Daikin JEHSCU0300CM3 air cooled condensing unit on Freon. Complete with a Copeland Scroll ZB21KQE-TFD-558 hermetic scroll compressor, condensor with a Weiguang axial fan -50 Hz - 900 RPM - 0,11 kW - diameter 450 mm, liquid line filter dryer and pressure switches. The compressor has a displacement of 8,6 m<sup>3</sup>/h. \*Why choose for HOSBV? We are not only the largest used refrigeration specialist in Europe, but also, we deliver all equipment including an extensive test, warranty and an industrial cleaning. \*Optionally we can also perform a new paint job and arrange the logistics.