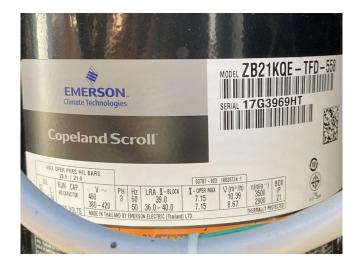

## Used Daikin JEHSCU0300CM3 Condensing unit

Used Daikin JEHSCU0300CM3 air cooled condensing unit on Freon. Complete with a Copeland Scroll ZB21KQE-TFD-558 hermetic scroll compressor, condensor with a Weiguang axial fan -50 Hz - 900 RPM - 0,11 kW - diameter 450 mm, liquid line filter dryer and pressure switches. The compressor has a displacement of 8,6 m<sup>3</sup>/h. \*Why choose for HOSBV? We are not only the largest used refrigeration specialist in Europe, but also, we deliver all equipment including an extensive test, warranty and an industrial cleaning. \*Optionally we can also perform a new paint job and arrange the logistics.