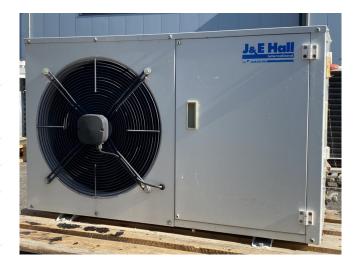

### Daikin JEHSCU0300CM3 Condensing unit

### **Specifications**

| Brand                    | Daikin          |
|--------------------------|-----------------|
| Туре                     | JEHSCU0300CM3   |
|                          | Condensing unit |
| Refrigerant              | Freon           |
| kW at -10°C/+40°C        | 4,9             |
| Pressure safety switches | ✓               |
| Hp/Lp/Op                 |                 |
| Condensing pressure      | ✓               |
| switches                 |                 |
| Liquid line filter drier | /               |
| Sight Glass              | ✓               |
| m3 / h                   | 8,6             |
| Remarks                  | Y.o.b. 2018     |
| Weight in kg.            | 74 kg           |
| Condensing Unit          | /               |
| Sizes                    | 1090x570x680 mm |
|                          | (LxWxH)         |
| Stock                    | 1               |

## Used Daikin JEHSCU0300CM3 Condensing unit

Used Daikin JEHSCU0300CM3 air cooled condensing unit on Freon. Complete with a Copeland Scroll ZB21KQE-TFD-558 hermetic scroll compressor, condensor with a Weiguang axial fan -50 Hz - 900 RPM - 0,11 kW - diameter 450 mm, liquid line filter dryer and pressure switches. The compressor has a displacement of 8,6 m<sup>3</sup>/h. \*Why choose for HOSBV? We are not only the largest used refrigeration specialist in Europe, but also, we deliver all equipment including an extensive test, warranty and an industrial cleaning. \*Optionally we can also perform a new paint job and arrange the logistics.