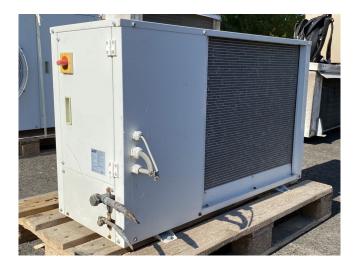

### Daikin JEHSCU0300CM3 Condensing unit

### **Specifications**

| Brand                    | Daikin          |
|--------------------------|-----------------|
| Туре                     | JEHSCU0300CM3   |
|                          | Condensing unit |
| Refrigerant              | Freon           |
| kW at -10°C/+40°C        | 4,9             |
| Pressure safety switches | ✓               |
| Hp/Lp/Op                 |                 |
| Condensing pressure      | ✓               |
| switches                 |                 |
| Liquid line filter drier | /               |
| Sight Glass              | ✓               |
| m3 / h                   | 8,6             |
| Remarks                  | Y.o.b. 2018     |
| Weight in kg.            | 74 kg           |
| Condensing Unit          | /               |
| Sizes                    | 1090x570x680 mm |
|                          | (LxWxH)         |
| Stock                    | 1               |

## Used Daikin JEHSCU0300CM3 Condensing unit

Used Daikin JEHSCU0300CM3 air cooled condensing unit on Freon. Complete with a Copeland Scroll ZB21KQE-TFD-558 hermetic scroll compressor, condensor with a Weiguang axial fan -50 Hz - 900 RPM - 0,11 kW - diameter 450 mm, liquid line filter dryer and pressure switches. The compressor has a displacement of 8,6 m<sup>3</sup>/h. \*Why choose for HOSBV? We are not only the largest used refrigeration specialist in Europe, but also, we deliver all equipment including an extensive test, warranty and an industrial cleaning. \*Optionally we can also perform a new paint job and arrange the logistics.