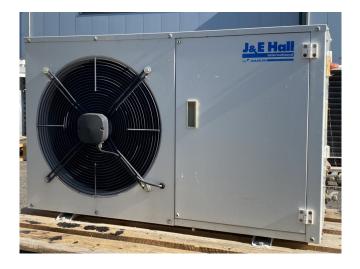

### Daikin JEHSCU0300CM3 Condensing unit

### **Specifications**

| Brand                    | Daikin          |
|--------------------------|-----------------|
| Туре                     | JEHSCU0300CM3   |
|                          | Condensing unit |
| Refrigerant              | Freon           |
| kW at -10°C/+40°C        | 4,9             |
| Pressure safety switches | ✓               |
| Hp/Lp/Op                 |                 |
| Condensing pressure      | ✓               |
| switches                 |                 |
| Liquid line filter drier | /               |
| Sight Glass              | ✓               |
| m3 / h                   | 8,6             |
| Remarks                  | Y.o.b. 2018     |
| Weight in kg.            | 74 kg           |
| Condensing Unit          | /               |
| Sizes                    | 1090x570x680 mm |
|                          | (LxWxH)         |
| Stock                    | 1               |

## Used Daikin JEHSCU0300CM3 Condensing unit

Used Daikin JEHSCU0300CM3 air cooled condensing unit on Freon. Complete with a Copeland Scroll ZB21KQE-TFD-558 hermetic scroll compressor, condensor with a Weiguang axial fan -50 Hz - 900 RPM - 0,11 kW - diameter 450 mm, liquid line filter dryer and pressure switches. The compressor has a displacement of 8,6 m<sup>3</sup>/h. \*Why choose for HOSBV? We are not only the largest used refrigeration specialist in Europe, but also, we deliver all equipment including an extensive test, warranty and an industrial cleaning. \*Optionally we can also perform a new paint job and arrange the logistics.