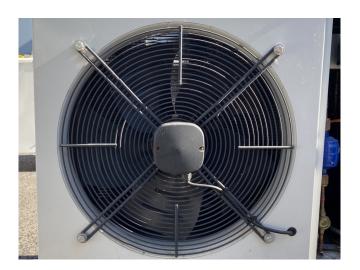

## Used Daikin JEHSCU0300CM3 Condensing unit

Used Daikin JEHSCU0300CM3 air cooled condensing unit on Freon. Complete with a Copeland Scroll ZB21KQE-TFD-558 hermetic scroll compressor, condensor with a Weiguang axial fan -50 Hz - 900 RPM - 0,11 kW - diameter 450 mm, liquid line filter dryer and pressure switches. The compressor has a displacement of 8,6 m<sup>3</sup>/h. \*Why choose for HOSBV? We are not only the largest used refrigeration specialist in Europe, but also, we deliver all equipment including an extensive test, warranty and an industrial cleaning. \*Optionally we can also perform a new paint job and arrange the logistics.