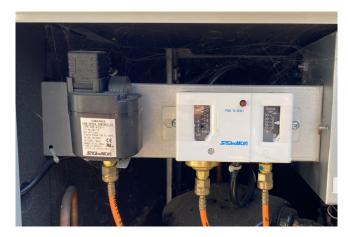

## Used Daikin JEHSCU0300CM3 Condensing unit

Used Daikin JEHSCU0300CM3 air cooled condensing unit on Freon. Complete with a Copeland Scroll ZB21KQE-TFD-558 hermetic scroll compressor, condensor with a Weiguang axial fan -50 Hz - 900 RPM - 0,11 kW - diameter 450 mm, liquid line filter dryer and pressure switches. The compressor has a displacement of 8,6 m<sup>3</sup>/h. \*Why choose for HOSBV? We are not only the largest used refrigeration specialist in Europe, but also, we deliver all equipment including an extensive test, warranty and an industrial cleaning. \*Optionally we can also perform a new paint job and arrange the logistics.