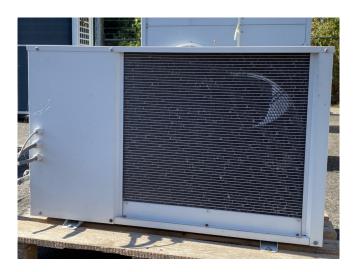

### Daikin JEHSCU0300CM3 Condensing unit

### **Specifications**

| Brand                    | Daikin          |
|--------------------------|-----------------|
| Туре                     | JEHSCU0300CM3   |
|                          | Condensing unit |
| Refrigerant              | Freon           |
| kW at -10°C/+40°C        | 4,9             |
| Pressure safety switches | ✓               |
| Hp/Lp/Op                 |                 |
| Condensing pressure      | ✓               |
| switches                 |                 |
| Liquid line filter drier | /               |
| Sight Glass              | ✓               |
| m3 / h                   | 8,6             |
| Remarks                  | Y.o.b. 2018     |
| Weight in kg.            | 74 kg           |
| Condensing Unit          | /               |
| Sizes                    | 1090x570x680 mm |
|                          | (LxWxH)         |
| Stock                    | 1               |

## Used Daikin JEHSCU0300CM3 Condensing unit

Used Daikin JEHSCU0300CM3 air cooled condensing unit on Freon. Complete with a Copeland Scroll ZB21KQE-TFD-558 hermetic scroll compressor, condensor with a Weiguang axial fan -50 Hz - 900 RPM - 0,11 kW - diameter 450 mm, liquid line filter dryer and pressure switches. The compressor has a displacement of 8,6 m<sup>3</sup>/h. \*Why choose for HOSBV? We are not only the largest used refrigeration specialist in Europe, but also, we deliver all equipment including an extensive test, warranty and an industrial cleaning. \*Optionally we can also perform a new paint job and arrange the logistics.