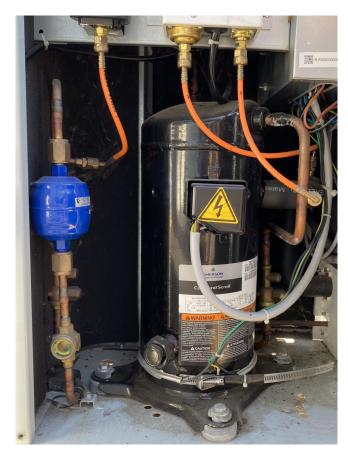

## Used Daikin JEHSCU0300CM3 Condensing unit

Used Daikin JEHSCU0300CM3 air cooled condensing unit on Freon. Complete with a Copeland Scroll ZB21KQE-TFD-558 hermetic scroll compressor, condensor with a Weiguang axial fan -50 Hz - 900 RPM - 0,11 kW - diameter 450 mm, liquid line filter dryer and pressure switches. The compressor has a displacement of 8,6 m<sup>3</sup>/h. \*Why choose for HOSBV? We are not only the largest used refrigeration specialist in Europe, but also, we deliver all equipment including an extensive test, warranty and an industrial cleaning. \*Optionally we can also perform a new paint job and arrange the logistics.